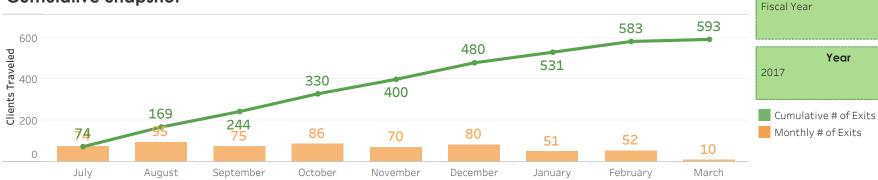

## **Homeward Bound Summary**

2017 Fiscal Year DATA thru 3/2/2018

593 Clients Traveled 504
Avg # of Days in San Francisco

Nov 26

Jan 7

Dec 24

Oct 15 Oct 29

Week of Travel

## **Cumulative Snapshot**

**Weekly Review** 

Aug 6

9 Inc

30

Clients Traveled

Avg:/17