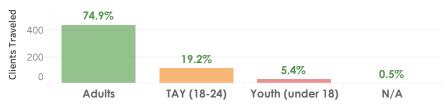

ince January 2004, San Francisco has helped 24,181 individuals and 1,800 families exit homelessness—a grand total of <u>25,981 exits.</u>\*\*

<sup>\*</sup> Family data represented as both # of Family Units (left hand column) and # of individual Family Members (right hand column)

<sup>\*\*</sup> Sum of shaded figures above.



## **Homeward Bound Summary**

2017 Fiscal Year DATA thru 3/2/2018





593 Clients Traveled 504
Avg # of Days in San Francisco

Nov 26

Jan 7

Dec 24

Oct 15 Oct 29

Week of Travel

Sep 17 Oct 1 \$250 Avg Per Person Served



Pace (Clients) 871

Left to Goal (850) 257

Avg Client Served/day 3.4

Avg Client Needed/day 3.1

**Calendar View** 

## **Cumulative Snapshot**

**Weekly Review** 

Aug 6

9 Inc

30

Clients Traveled



Avg:/17

#### **Exits by Population**



#### **Group or Non-Group Travel**

"Groups" are those traveling to the same receiving contact regardless of age.



Email: hshdata@sfgov.org Follow: @SF\_HSH Learn: hsh.sfgov.org Like: @SanFranciscoHSH

Mar 4

Jan 21 Feb 4

| Changes: Homeless Management Information System: Shelter Vacancy For Period From Febuary 1 through Febuary 28, 2018 |             |            |            |            |          |          |           |
|---------------------------------------------------------------------------------------------------------------------|-------------|------------|------------|------------|----------|----------|-----------|
|                                                                                                                     | r Period I  | rom Febua  | ry 1 throu |