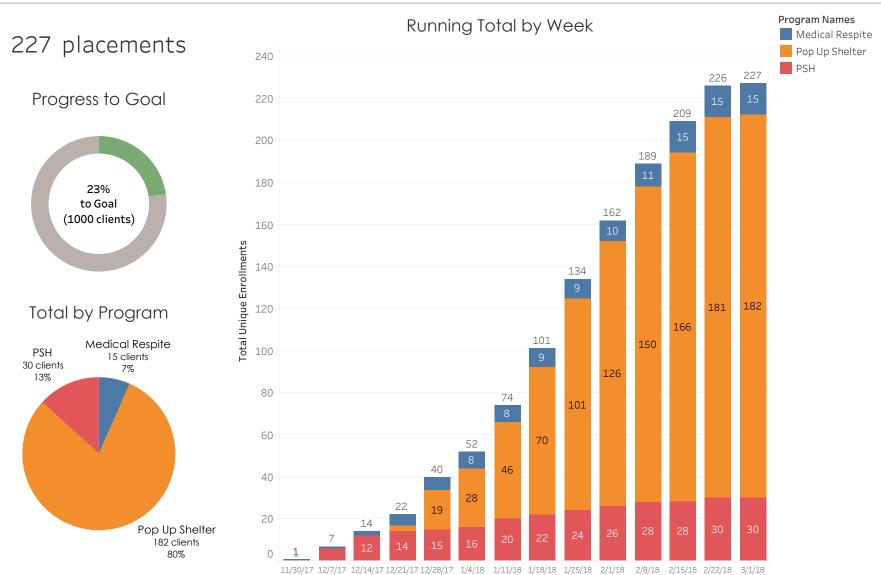

# 1000 Person Project

Count through 3/1/18

Like: @SanFranciscoHSH

Learn: hsh.sfgov.org

Follow: @SF\_HSH