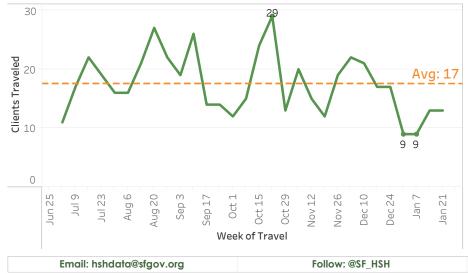

| 341<br>(since Ju                               | <b>1,123</b><br>ly 2007)      | 6                  | 19                                  | 2                  | 7 |
| Families placed on RRH subsidy                                                                                             | 1,286                                          | -                             | 14                 | -                                   | 4                  | - |

# Since January 2004, San Francisco has helped 24,181 individuals and 1,800 families exit homelessness—a grand total of <u>25,981 exits.</u>\*\*

\* Family data represented as both # of Family Units (left hand column) and # of individual Family Members (right hand column) \*\* Sum of shaded figures above.



#### **Weekly Review**



#### **Exits by Population**



#### Group or Non-Group Travel

"Groups" are those traveling to the same receiving contact regardless of age.