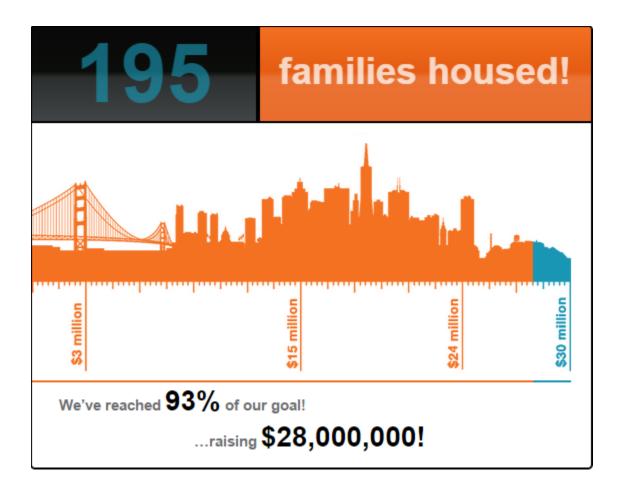

# Since January 2004, San Francisco has helped 24,181 individuals and 1,800 families exit homelessness—a grand total of <u>25,981 exits.</u>\*\*

\* Family data represented as both # of Family Units (left hand column) and # of individual Family Members (right hand column) \*\* Sum of shaded figures above.