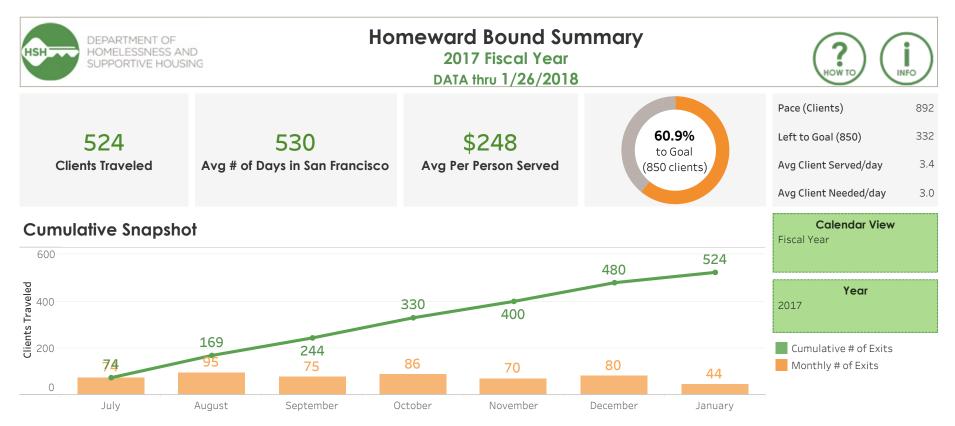

### San Francisco Homeless Summary Report

Data through December 31, 2017 (Q2 FY2018)

| ADULTS                                                                                                                     | Cumulat                                        | FY18<br>to Date               |                    | FY18<br>Q2 only                     |                    |   |
|----------------------------------------------------------------------------------------------------------------------------|------------------------------------------------|-------------------------------|--------------------|-------------------------------------|--------------------|---|
| Care Not Cash                                                                                                              | since Ja                                       | an 2004                       |                    |                                     |                    |   |
| Change in CAAP homeless caseload                                                                                           | <b>79%</b> (from 2,30 prev. 12-mn              | <b>3%</b> ▲ (from 480 to 495) |                    | <b>7%</b> ▲<br>(from 464 to<br>495) |                    |   |
| Number of supportive housing units financed through<br>Care Not Cash                                                       | 1,2                                            | 1,272                         |                    | 1,272                               |                    |   |
| Other Permanent Housing                                                                                                    | since Ja                                       | an 2004                       |                    |                                     | _                  |   |
| Homeless exits via the Housing First Master Lease<br>Program                                                               | <b>7,268</b><br>(CAAP exits via CNC:<br>4,999) |                               | 124                |                                     | 52                 |   |
| Homeless exits via the Direct Access to Housing<br>(DAH) Program (includes former DPH LOSP sites)                          | 3,7                                            | 74                            |                    | 32                                  |                    |   |
| Homeless exits to Shelter + Care units                                                                                     | 1,2                                            | 8                             | 82                 | 29                                  |                    |   |
| Homeless Non-CAAP adult exits into former HSA<br>Local Operating Subsidy Program (LOSP) units                              | 479                                            |                               | 10                 |                                     | 9                  |   |
| Adults placed on RRH subsidy (includes TAY)<br>Homeward Bound                                                              | 5<br>(since Ju<br>since Fo                     | 13                            |                    | 6                                   |                    |   |
| Number of exits home through Homeward Bound                                                                                |                                                | 303                           | 4                  | 80                                  | 236                |   |
| Average cost per person                                                                                                    | \$1<br>(prev. 12-mn                            | \$245                         |                    | \$246                               |                    |   |
| Homeless Outreach Team                                                                                                     |                                                | ıly 2005                      |                    |                                     |                    |   |
| Number of cases                                                                                                            | 3,8                                            | 250                           |                    | 222                                 |                    |   |
| Number of permanent housing placements                                                                                     | 2,088                                          |                               | 36                 |                                     | 12                 |   |
| Number of cases linked to health treatment                                                                                 | 1,591                                          |                               | 10                 |                                     | 6                  |   |
| Number of cases linked to cash assistance (e.g.,<br>CAAP, Food Stamps, SSI, Veteran's Benefits, State<br>Disability, etc.) | 1,599                                          |                               | 21                 |                                     | 2                  |   |
| FAMILIES*                                                                                                                  | Units / Members<br>(since Jan 2004)            |                               | Units /<br>Members |                                     | Units /<br>Members |   |
| Families exiting homelessness to Shelter+Care units                                                                        | 173                                            | 511                           | 2                  | 5                                   | 1                  | 3 |
| Families exiting homelessness to LOSP units                                                                                | 341<br>(since Ju                               | <b>1,123</b><br>ly 2007)      | 6                  | 19                                  | 2                  | 7 |
| Families placed on RRH subsidy                                                                                             | 1,286                                          | -                             | 14                 | -                                   | 4                  | - |

# Since January 2004, San Francisco has helped 24,181 individuals and 1,800 families exit homelessness—a grand total of <u>25,981 exits.</u>\*\*

\* Family data represented as both # of Family Units (left hand column) and # of individual Family Members (right hand column) \*\* Sum of shaded figures above.