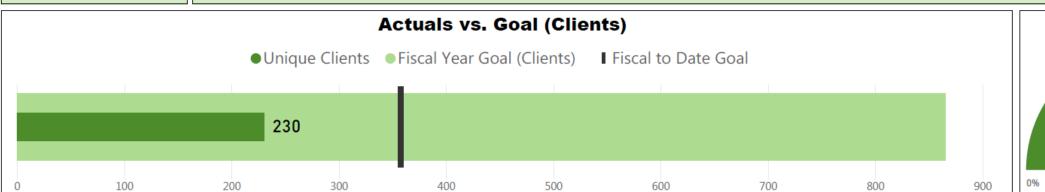

#### Reporting Period

Start Date 10/1/2019

End Date 10/31/2019

230 Clients Traveled

865 Fiscal Year Goal 635 Left to Goal

\$294 Avg Cost per Person 332

November 01, 2019