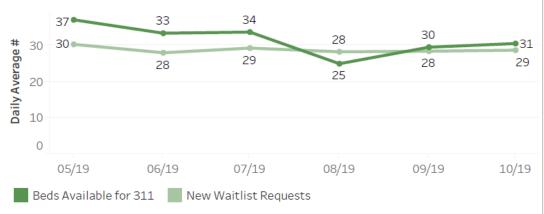

#### 311 Available Beds vs. New Waitlist Requests

\*Available beds are measured at a single point in time once a day, and may slightly undercount the total number of beds made available over the course of the day