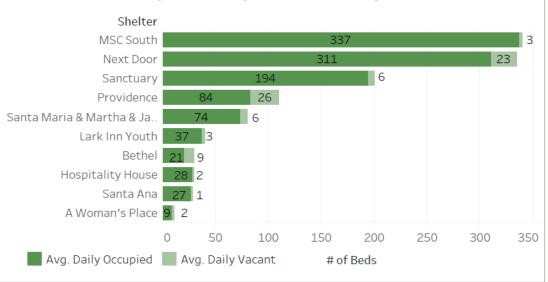

| Total                   | 2,209   | 1,762   | 592     | 4,563 |  |



### San Francisco Homeless Outreach Team: October 2019:

- Street Outreach Attempts-2,248
- Successful Outreach-1,577
- Referrals-2,437
- Service Linkages-530



#### **Temporary Housing: Adult Shelters**

Reporting Period: Data through October 31, 2019

#### Open 311 Shelter Waitlist Requests

\*Open waitlist requests below are a point in time count captured once at the beginning of each month



#### 311 Available Beds vs. New Waitlist Requests

\*Available beds are measured at a single point in time once a day, and may slightly undercount the total number of beds made available over the course of the day



#### Occupancy Rate for All Shelters



#### Bed Utilization by Shelter (October 2019)

October 2019





#### **Temporary Housing: Navigation Centers**

Reporting Period: 10/1/2019 to 10/31/2019

#### **Client Intakes**

#### **Monthly Intakes**

Intakes by Navigation Center for the previous six months for the reporting period ending 10/31/2019.



#### Intakes by Type

Intakes occuring within the reporting period of 10/1/2019 to 10/31/2019



#### **Navigation Center**

Central Waterfront
Division Circle

Bayshore

Bryant

Clients Served To Date since 2015 (Deduplicated)

4,904

Clients Served During Reporting Period (Deduplicated)

673

#### **Client Exits**

#### **Monthly Exits**

Exits by Navigation Center for the previous six months for the reporting period ending 10/31/2019.



#### Exits by Destination / Reason

Exits occuring within the reporting period of 10/1/2019 to 10/31/2019