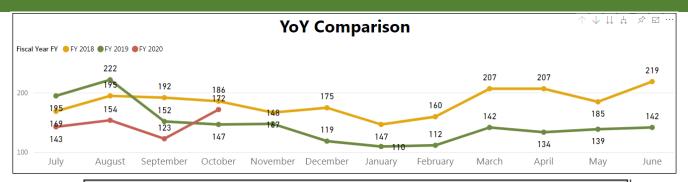

### San Francisco Homeless Outreach Team: October 2019:

- Street Outreach Attempts-2,248
- Successful Outreach-1,577
- Referrals-2,437
- Service Linkages-530