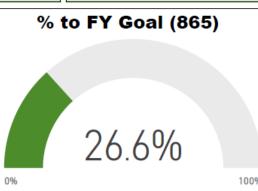

#### Reporting Period

Start Date 10/1/2019

End Date 10/31/2019

230 Clients Traveled

865 Fiscal Year Goal 635 Left to Goal

\$294 Avg Cost per Person 332

November 01, 2019