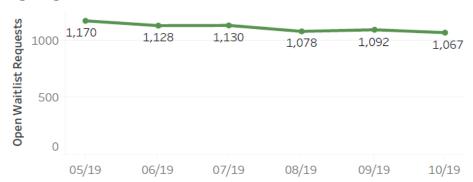

#### Open 311 Shelter Waitlist Requests

\*Open waitlist requests below are a point in time count captured once at the beginning of each month