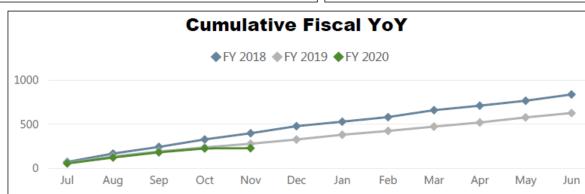

#### Reporting Period

Start Date 10/1/2019

End Date 10/31/2019

230 Clients Traveled

865 Fiscal Year Goal 635 Left to Goal

\$294 Avg Cost per Person 332

November 01, 2019