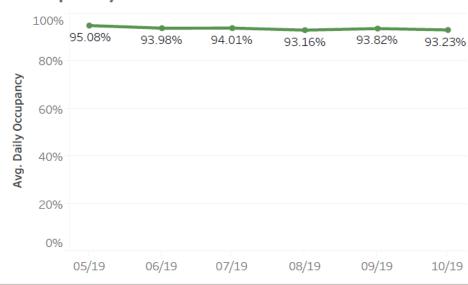

| Total                   | 2,209   | 1,762   | 592     | 4,563 |  |



### San Francisco Homeless Outreach Team: October 2019:

- Street Outreach Attempts-2,248
- Successful Outreach-1,577
- Referrals-2,437
- Service Linkages-530



#### **Temporary Housing: Adult Shelters**

Reporting Period: Data through October 31, 2019

#### Open 311 Shelter Waitlist Requests

\*Open waitlist requests below are a point in time count captured once at the beginning of each month



#### 311 Available Beds vs. New Waitlist Requests

\*Available beds are measured at a single point in time once a day, and may slightly undercount the total number of beds made available over the course of the day



#### Occupancy Rate for All Shelters



#### Bed Utilization by Shelter (October 2019)

October 2019





#### **Temporary Housing: Navigation Centers**

Reporting Period: 10/1/2019 to 10/31/2019

#### **Client Intakes**

#### **Monthly Intakes**

Intakes by Navigation Center for the previous six months for the reporting period ending 10/31/2019.



#### Intakes by Type

Intakes occuring within the reporting period of 10/1/2019 to 10/31/2019



#### **Navigation Center**

Central Waterfront
Division Circle

Bayshore

Bryant

Clients Served To Date since 2015 (Deduplicated)

4,904

Clients Served During Reporting Period (Deduplicated)

673

#### **Client Exits**

#### **Monthly Exits**

Exits by Navigation Center for the previous six months for the reporting period ending 10/31/2019.



#### Exits by Destination / Reason

Exits