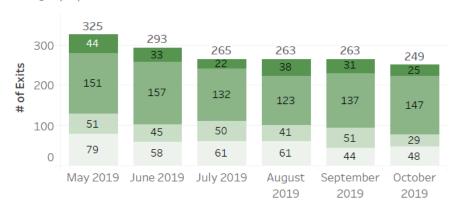

#### **Monthly Exits**

Exits by Navigation Center for the previous six months for the reporting period ending 10/31/2019.