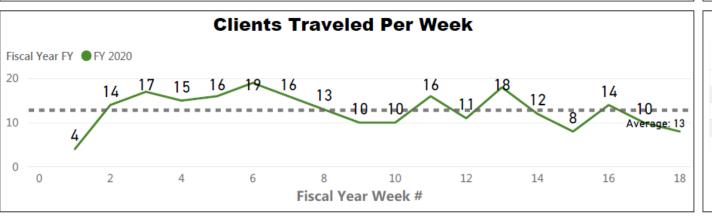

#### Reporting Period

Start Date 10/1/2019

End Date 10/31/2019

230 Clients Traveled

865 Fiscal Year Goal 635 Left to Goal

\$294 Avg Cost per Person 332

November 01, 2019