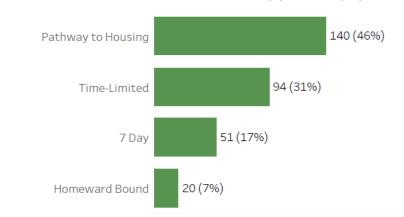

#### Intakes by Type

Intakes occuring within the reporting period of 10/1/2019 to 10/31/2019