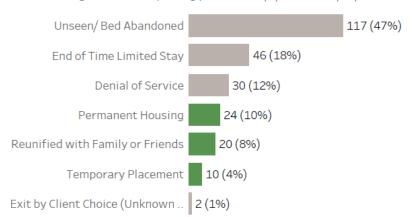

#### Exits by Destination / Reason

Exits occuring within the reporting period of 10/1/2019 to 10/31/2019