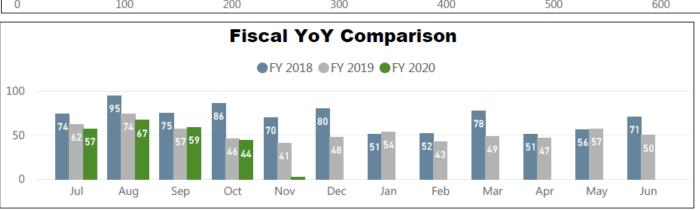

#### Reporting Period

Start Date 10/1/2019

End Date 10/31/2019

230 Clients Traveled

865 Fiscal Year Goal 635 Left to Goal

\$294 Avg Cost per Person 332

November 01, 2019