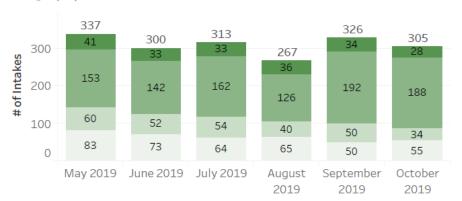

#### **Monthly Intakes**

Intakes by Navigation Center for the previous six months for the reporting period ending 10/31/2019.