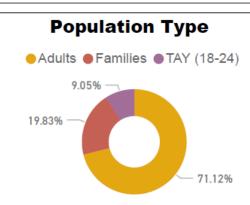

#### **Navigation Center**

Central Waterfront
Division Circle

Bayshore

Bryant

Clients Served To Date since 2015 (Deduplicated)

4,904

Clients Served During Reporting Period (Deduplicated)

673