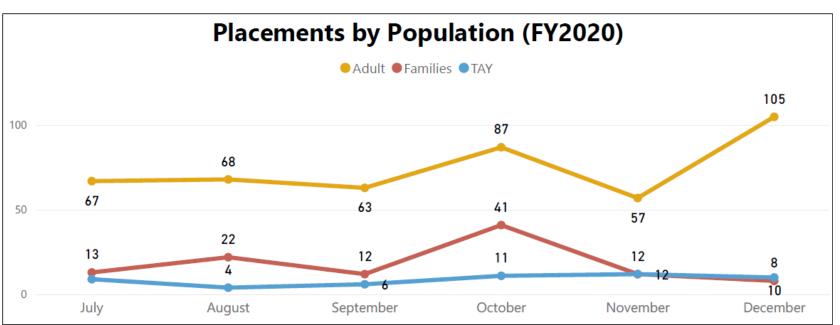

### Housing

INFO

Fiscal Year 2019-2020 (Data thru 12/31/2019)

123
Latest Month Placements
607
FYTD Placements
696
Last FYTD Placements
1,217
Last Year Total