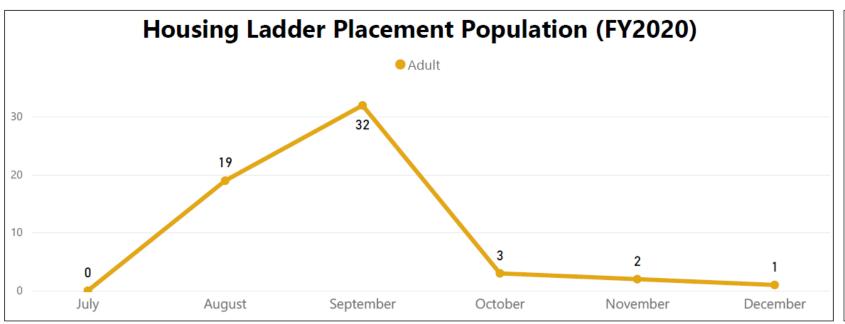

# Monthly Report to the Local Homeless Coordinating Board

February 2020

### **Problem Solving: Homeward Bound**

INFO

Fiscal Year 2019-2020 (Data thru 12/31/2019)











### Housing

INFO

Fiscal Year 2019-2020 (Data thru 12/31/2019)





123
Latest Month Placements
607
FYTD Placements
696
Last FYTD Placements
1,217
Last Year Total







#### **Housing Ladder**

INFO

Fiscal Year 2019-2020 (Data thru 12/31/2019)











#### **Temporary Housing: Adult Shelters**

Reporting Period: Data through December 31, 2019





#### **Temporary Housing: Navigation Centers**

INFO

Reporting Period: 12/1/2019 to 12/31/2019





12/1/2019 12/31/2019

#### Navigation Center

Bayshore

Bryant

■ Central Waterfront

■ Division Circle

Embarcadero SAFE

Clients Served to Date since 2015 (Deduplicated)

#### 5,101

Clients Served During Reporting Period (Deduplicated)

641

#### Client Intakes



#### **Client Exits**



Email: dhsh@sfgov.org | Follow: @SF\_HSH | Learn: hsh.sfgov.org | Like: @SanFranciscoHSH

#### **Homeless Outreach**

INFO

Fiscal Year 2019-2020 (Data thru 12/1/2019)















### **Coordinated Entry**

INFO

Fiscal Year 2019-2020 (Data thru 12/31/2019)











# Program Highlights

#### Mayor