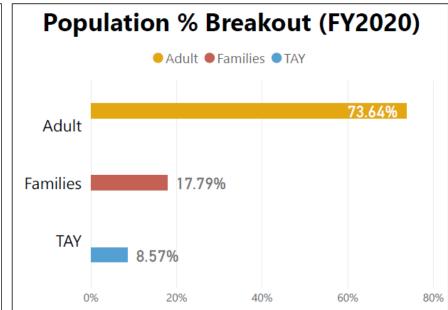

# Monthly Report to the Local Homeless Coordinating Board

February 2020

### **Problem Solving: Homeward Bound**

INFO

Fiscal Year 2019-2020 (Data thru 12/31/2019)











### Housing

INFO

Fiscal Year 2019-2020 (Data thru 12/31/2019)





123
Latest Month Placements
607
FYTD Placements
696
Last FYTD Placements
1,217
Last Year Total







#### **Housing Ladder**

INFO

Fiscal Year 2019-2020 (Data thru 12/31/2019)











#### **Temporary Housing: Adult Shelters**

Reporting Period: Data through December 31, 2019





#### **Temporary Housing: Navigation Centers**

INFO

Reporting Period: 12/1/2019 to 12/31/2019





12/1/2019 12/31/2019

#### Navigation Center

Bayshore

Bryant

■ Central Waterfront

■ Division Circle

Embarcadero SAFE

Clients Served to Date since 2015 (Deduplicated)

#### 5,101

Clients Served During Reporting Period (Deduplicated)

641

#### Client Intakes



#### **Client Exits**



Email: dhsh@sfgov.org | Follow: @SF\_HSH | Learn: hsh.sfgov.org | Like: @SanFranciscoHSH

#### **Homeless Outreach**

INFO

Fiscal Year 2019-2020 (Data thru 12/1/2019)















### **Coordinated Entry**

INFO

Fis