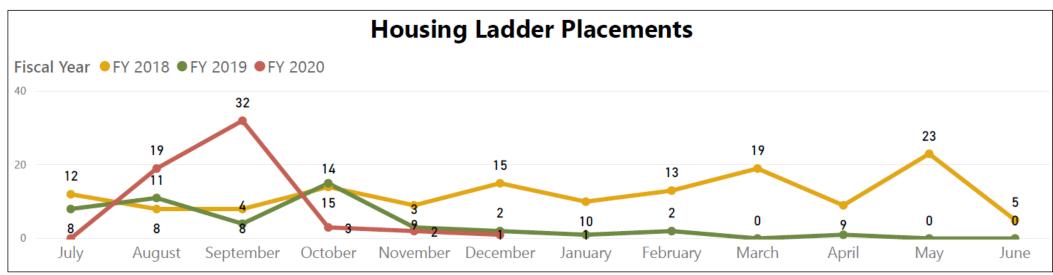

# Monthly Report to the Local Homeless Coordinating Board

February 2020

### **Problem Solving: Homeward Bound**

INFO

Fiscal Year 2019-2020 (Data thru 12/31/2019)











### Housing

INFO

Fiscal Year 2019-2020 (Data thru 12/31/2019)





123
Latest Month Placements
607
FYTD Placements
696
Last FYTD Placements
1,217
Last Year Total







#### **Housing Ladder**

INFO

Fiscal Year 2019-2020 (Data thru 12/31/2019)











#### **Temporary Housing: Adult Shelters**

Reporting Period: Data through December 31, 2019





#### **Temporary Housing: Navigation Centers**

INFO

Reporting Period: 12/1/2019 to 12/31/2019





12/1/2019 12/31/2019

#### Navigation Center

Bayshore

Bryant

■ Central Waterfront

■ Division Circle

Embarcadero SAFE

Clients Served to Date since 2015 (Deduplicated)

#### 5,101

Clients Served During Reporting Period (Deduplicated)

641

#### Client Intakes



#### **Client Exits**



Email: dhsh@sfgov.org | Follow: @SF\_HSH | Learn: hsh.sfgov.org | Like: @SanFranciscoHSH

#### **Homeless Outreach**

INFO

Fiscal Year 2019-2020 (Data thru 12/1/2019)















### **Coordinated Entry**

INFO

Fiscal Year 2019-2020 (Data thru 12/31/2019)











# Program Highlights

#### May