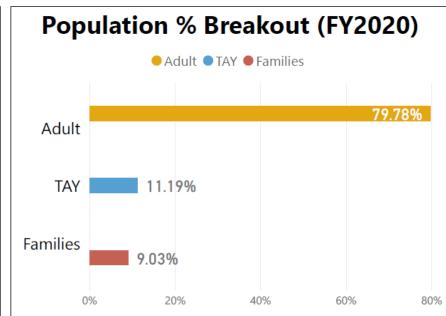

### Housing

INFO

Fiscal Year 2019-2020 (Data thru 12/31/2019)

123
Latest Month Placements
607
FYTD Placements
696
Last FYTD Placements
1,217
Last Year Total