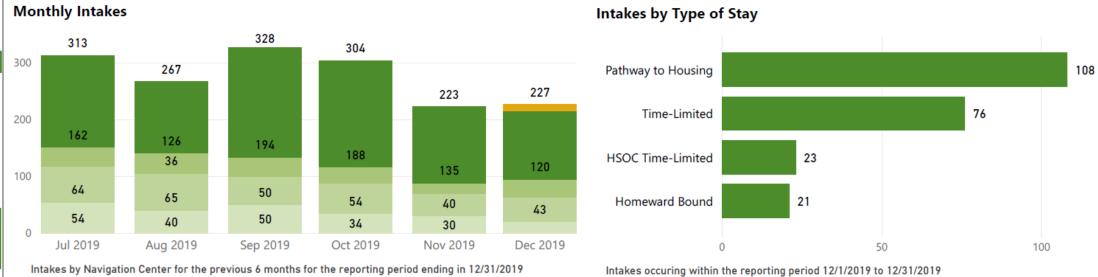

#### **Temporary Housing: Navigation Centers**

INFO

Reporting Period: 12/1/2019 to 12/31/2019

12/1/2019 12/31/2019

#### Client Intakes