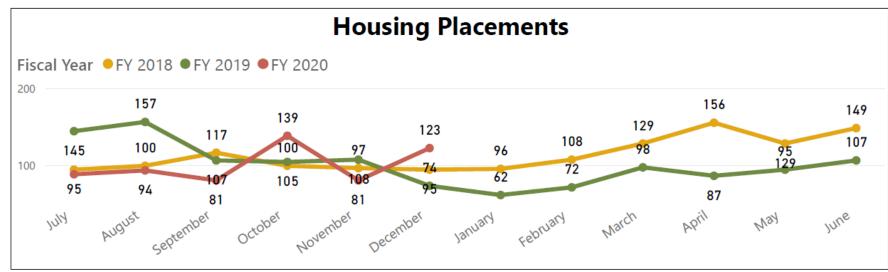

### Housing

INFO

Fiscal Year 2019-2020 (Data thru 12/31/2019)

123
Latest Month Placements
607
FYTD Placements
696
Last FYTD Placements
1,217
Last Year Total