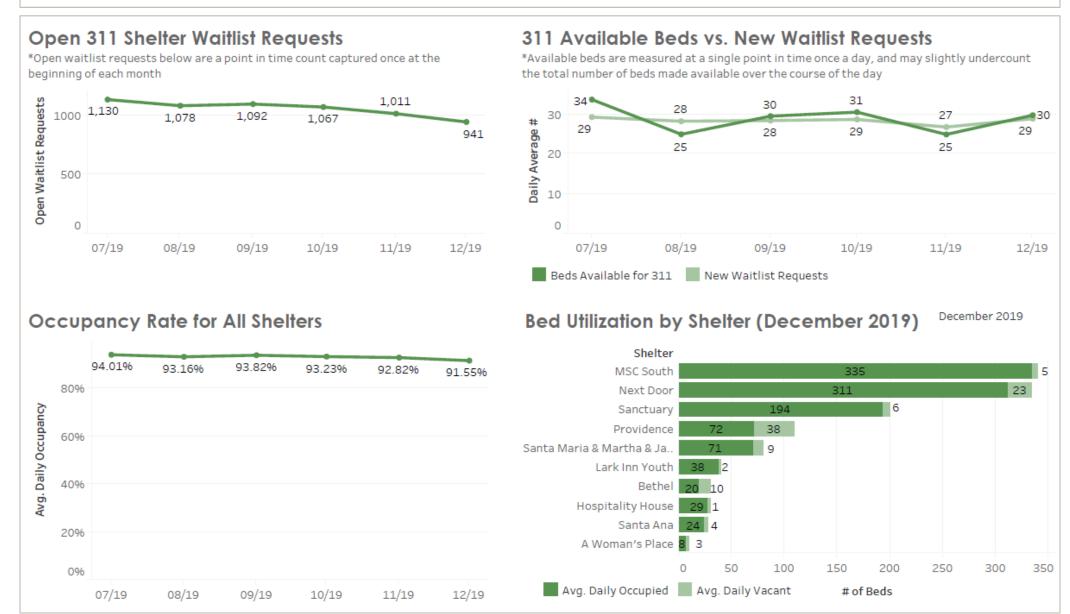

#### **Temporary Housing: Adult Shelters**

Reporting Period: Data through December 31, 2019