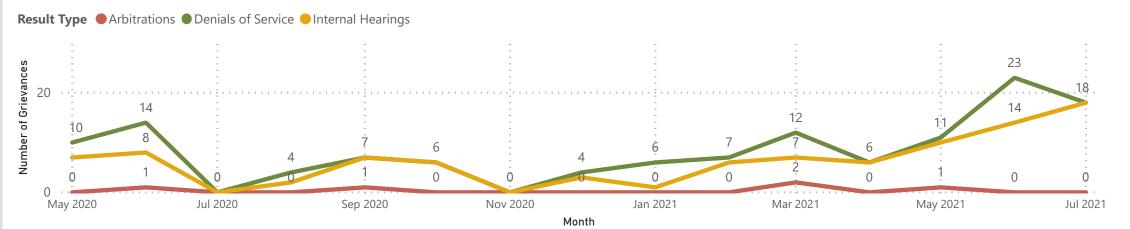

### 15 Month Summary

| Result Type                                  | 05/20 | 06/20 | 07/20 | 08/20 | 09/20 | 10/20 | 11/20 | 12/20 | 01/21 | 02/21 | 03/21 | 04/21 | 05/21 | 06/21 | 07/21 | Total |
|----------------------------------------------|-------|-------|-------|-------|-------|-------|-------|-------|-------|-------|-------|-------|-------|-------|-------|-------|
| □ Arbitrations                               | 0     | 1     | 0     | 0     | 1     | 0     | 0     | 0     | 0     | 0     | 2     | 0     | 1     | 0     | 0     | 5     |
| Withdrawn: Arbitration Results               | 0     | 0     | 0     | 0     | 1     | 0     | 0     | 0     | 0     | 0     | 1     | 0     | 0     | 0     | 0     | 2     |
| Upheld: Arbitration Results                  | 0     | 0     | 0     | 0     | 0     | 0     | 0     | 0     | 0     | 0     | 0     | 0     | 0     | 0     | 0     | 0     |
| Overturned: Arbitration Results              | 0     | 0     | 0     | 0     | 0     | 0     | 0     | 0     | 0     | 0     | 1     | 0     | 0     | 0     | 0     | 1     |
| No Show: Arbitration Results                 | 0     | 1     | 0     | 0     | 0     | 0     | 0     | 0     | 0     | 0     | 0     | 0     | 0     | 0     | 0     | 1     |
| Modified: Arbitration Results                | 0     | 0     | 0     | 0     | 0     | 0     | 0     | 0     | 0     | 0     | 0     | 0     | 0     | 0     | 0     | 0     |
| 2nd Chance: Arbitration Results              | 0     | 0     | 0     | 0     | 0     | 0     | 0     | 0     | 0     | 0     | 0     | 0     | 1     | 0     | 0     | 1     |
| □ Denials of Service                         | 10    | 14    | 0     | 4     | 7     | 6     | 0     | 4     | 6     | 7     | 12    | 6     | 11    | 23    | 18    | 128   |
| # of DOS's Issued: Denials of Service Issued | 10    | 14    | 0     | 4     | 7     | 6     | 0     | 4     | 6     | 7     | 12    | 6     | 11    | 23    | 18    | 128   |
| ☐ Internal Hearings                          | 7     | 8     | 0     | 2     | 7     | 6     | 0     | 3     | 1     | 6     | 7     | 6     | 10    | 14    | 18    | 95    |
| Withdrawn: Internal Hearings Results         | 3     | 0     | 0     | 0     | 5     | 0     | 0     | 3     | 0     | 1     | 2     | 0     | 3     | 1     | 1     | 19    |
| Upheld: Internal Hearings Results            | 1     | 1     | 0     | 1     | 0     | 4     | 0     | 0     | 0     | 4     | 3     | 4     | 5     | 3     | 8     | 34    |
| Overturned: Internal Hearings Results        | 0     | 0     | 0     | 1     | 2     | 2     | 0     | 0     | 0     | 0     | 1     | 1     | 1     | 6     | 5     | 19    |
| No Show: Internal Hearings Results           | 3     | 4     | 0     | 0     | 0     | 0     | 0     | 0     | 0     | 0     | 0     | 0     | 0     | 1     | 1     | 9     |
| Modified: Internal Hearings Results          | 0     | 0     | 0     | 0     | 0     | 0     | 0     | 0     | 0     | 0     | 1     | 1     | 0     | 0     | 0     | 2     |
| 2nd Chance: Internal Hearings Results        | 0     | 3     | 0     | 0     | 0     | 0     | 0     | 0     | 1     | 1     | 0     | 0     | 1     | 3     | 3     | 12    |
| Total                                        | 17    | 23    | 0     | 6     | 15    | 12    | 0     | 7     | 7     | 13    | 21    | 12    | 22    | 37    | 36    | 228   |