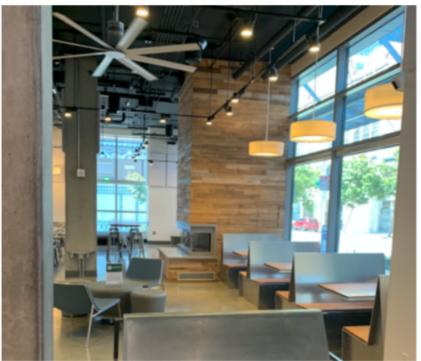

# **Amenities**

### **Building**

- Roof deck BBQ grill
- Entrance Foyer, with Heated Bench
- Lobby, Fireplace, and Lounge
- Reading Room
- Multiple social areas
- TV Lounge
- · Roof deck with city views

- Courtyard
- Community lounges (every floor)
- Laundry on every floor
- Bike Room
- Transit Screen
- WiFi
- On-site management and maintenance office

Front desk

Pendant and track lighting at ground floor lounge