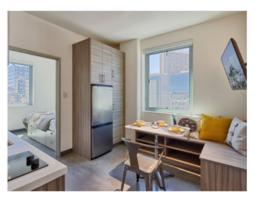

### Typical Studio

The residential space is comprised of 120 studio units and 40 three-bedroom units. The average size efficiency unit is 291 square feet, and

the three bedrooms are 646 square feet.