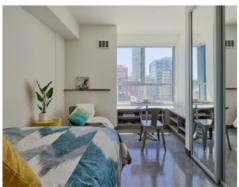

### Typical Studio

The residential space is comprised of 120 studio units and 40 three-bedroom units. The average size efficiency unit is 291 square feet, and

the three bedrooms are 646 square feet.