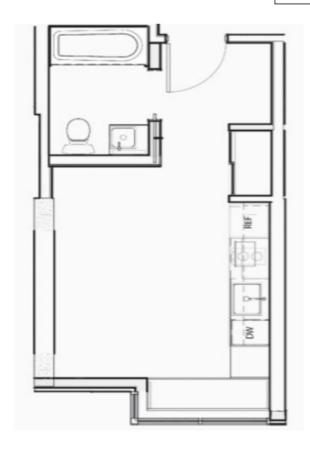

### Typical Studio

The residential space is comprised of 120 studio units and 40 three-bedroom units. The average size efficiency unit is 291 square feet, and

the three bedrooms are 646 square feet.