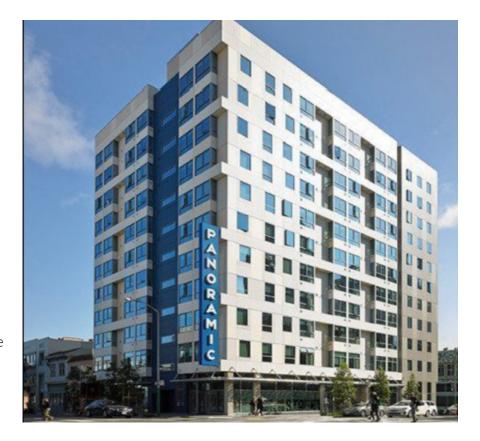

# **The Panoramic**

October 6, 2021

Property Owner
MISSION SMARTSPACE SENIOR LLC
1321 MISSION STREET
SAN FRANCISCO CA 94103

**Site Address:** 1321 Mission Street

Assessor's Block/Lot: 3509/043

**Zoning District:** C-3-S Downtown Support

### **Property Description**

The subject property is on a 9,208 square foot lot located on the southwest corner of Mission and 9th Streets within the Downtown Support (C-3-S) Zoning District.

The mixed-use building, constructed in 2015, is an 11-story over basement, with approximately 3,359 square feet of commercial space, 4,100 roof deck common open space, and 78,040 square feet of residential space.