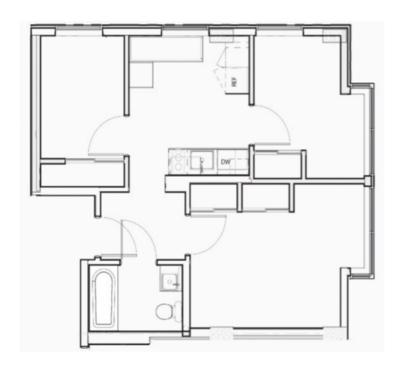

### Typical Studio

The residential space is comprised of 120 studio units and 40 three-bedroom units. The average size efficiency unit is 291 square feet, and

the three bedrooms are 646 square feet.

### **Description of Layout and Room Composition**

|         |       | Units with | Units with<br>Private | One Room Units | s 3 Bedroo | om       | Bicycle |
|---------|-------|------------|-----------------------|----------------|------------|----------|---------|
| Stories | Units | Kitchens   | Bathrooms             | (Studio)       | Suites     | Elevator | Parking |
| 11      | 160   | 160        | 160                   | 120            | 40         | 1        | 240     |