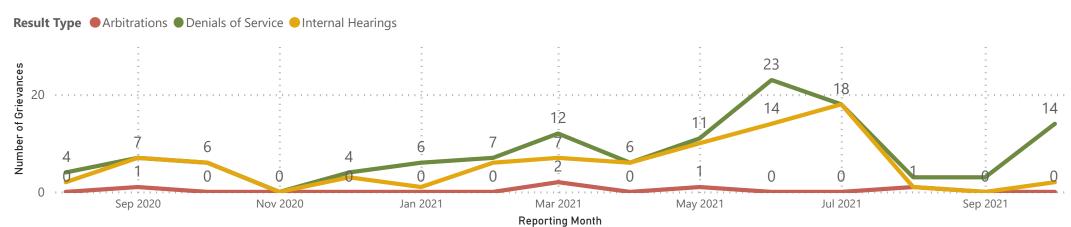

#### 15 Month Summary

| Result Type                                  | 08/20 | 09/20 | 10/20 | 11/20 | 12/20 | 01/21 | 02/21 | 03/21 | 04/21 | 05/21 | 06/21 | 07/21 | 08/21 | 09/21 | 10/21 | Total |
|----------------------------------------------|-------|-------|-------|-------|-------|-------|-------|-------|-------|-------|-------|-------|-------|-------|-------|-------|
| □ Denials of Service                         | 4     | 7     | 6     | 0     | 4     | 6     | 7     | 12    | 6     | 11    | 23    | 18    | 3     | 3     | 14    | 124   |
| # of DOS's Issued: Denials of Service Issued | 4     | 7     | 6     | 0     | 4     | 6     | 7     | 12    | 6     | 11    | 23    | 18    | 3     | 3     | 14    | 124   |
| ☐ Internal Hearings                          | 2     | 7     | 6     | 0     | 3     | 1     | 6     | 7     | 6     | 10    | 14    | 18    | 1     | 0     | 2     | 83    |
| 2nd Chance: Internal Hearings Results        | 0     | 0     | 0     | 0     | 0     | 1     | 1     | 0     | 0     | 1     | 3     | 3     | 0     | 0     | 0     | 9     |
| Modified: Internal Hearings Results          | 0     | 0     | 0     | 0     | 0     | 0     | 0     | 1     | 1     | 0     | 0     | 0     | 0     | 0     | 1     | 3     |
| No Show: Internal Hearings Results           | 0     | 0     | 0     | 0     | 0     | 0     | 0     | 0     | 0     | 0     | 1     | 1     | 1     | 0     | 0     | 3     |
| Overturned: Internal Hearings Results        | 1     | 2     | 2     | 0     | 0     | 0     | 0     | 1     | 1     | 1     | 6     | 5     | 0     | 0     | 0     | 19    |
| Upheld: Internal Hearings Results            | 1     | 0     | 4     | 0     | 0     | 0     | 4     | 3     | 4     | 5     | 3     | 8     | 0     | 0     | 1     | 33    |
| Withdrawn: Internal Hearings Results         | 0     | 5     | 0     | 0     | 3     | 0     | 1     | 2     | 0     | 3     | 1     | 1     | 0     | 0     | 0     | 16    |
| ☐ Arbitrations                               | 0     | 1     | 0     | 0     | 0     | 0     | 0     | 2     | 0     | 1     | 0     | 0     | 1     | 0     | 0     | 5     |
| 2nd Chance: Arbitration Results              | 0     | 0     | 0     | 0     | 0     | 0     | 0     | 0     | 0     | 1     | 0     | 0     | 0     | 0     | 0     | 1     |
| Modified: Arbitration Results                | 0     | 0     | 0     | 0     | 0     | 0     | 0     | 0     | 0     | 0     | 0     | 0     | 0     | 0     | 0     | 0     |
| No Show: Arbitration Results                 | 0     | 0     | 0     | 0     | 0     | 0     | 0     | 0     | 0     | 0     | 0     | 0     | 1     | 0     | 0     | 1     |
| Overturned: Arbitration Results              | 0     | 0     | 0     | 0     | 0     | 0     | 0     | 1     | 0     | 0     | 0     | 0     | 0     | 0     | 0     | 1     |
| Upheld: Arbitration Results                  | 0     | 0     | 0     | 0     | 0     | 0     | 0     | 0     | 0     | 0     | 0     | 0     | 0     | 0     | 0     | 0     |
| Withdrawn: Arbitration Results               | 0     | 1     | 0     | 0     | 0     | 0     | 0     | 1     | 0     | 0     | 0     | 0     | 0     | 0     | 0     | 2     |
| Total                                        | 6     | 15    | 12    | 0     | 7     | 7     | 13    | 21    | 12    | 22    | 37    | 36    | 5     | 3     | 16    | 212   |