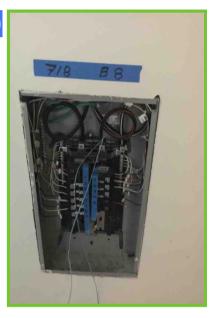

March 26, 2020

96

Note: Elevators level 7; bank 8

92

Note: 7th floor

electrical room

Note: 7th floor electrical

> Note: 711 B2 Bedroom & Smart cabinet