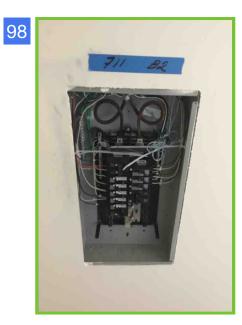

Note: 792 electrical panel

88

Note: 702 powder room

89

87

Note: Unit 701 C1. Kitchen

Note: Corridor 7 B

Note: 711 B2 Kitchen