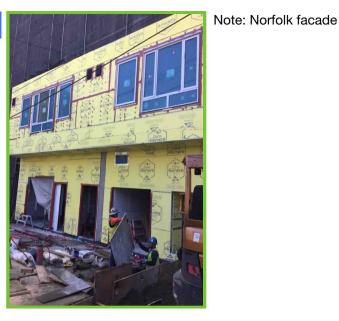

Note: Offices

Note: Office mechanicals

Note: Laundry room , 24 level 2

Note: Level 2 corridor

Note: Norfolk entrance

Note: Norfolk facade

& stoops

26