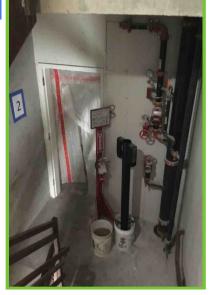

28

Note: Fire pump room

Note: Norfolk spiral staircase opening

32

34

Note: Meter bank 1

Note: Basement elevator

Note: Courtyard