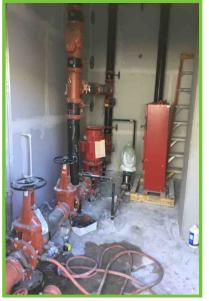

28

Note: Fire pump room

Note: Norfolk spiral staircase opening

32

34

Note: Meter bank 1

Note: Basement elevator

Note: Courtyard