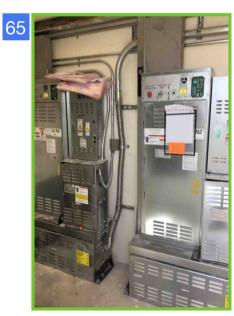

36

Note: Basement entrance into switch room

<sup>15</sup> March 26, 2020

Note: Electrical meter 38 room 2

Note: Garden level elevators

Note: Courtyard

39

Note: Courtyard covered scaffolding