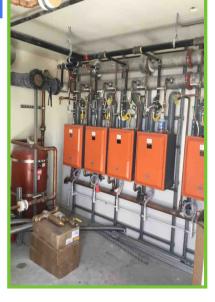

73

75

77

Note: Rooftop elevators

74

Note: Rooftop heat 80 pumps

Note: Rooftop heat pumps

Note: Rooftop stairwell going down